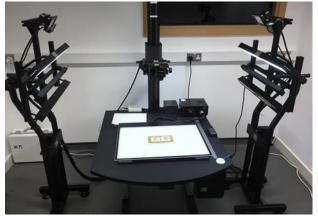

# Our Analytical Capacity

- Multispectral imaging system (MSI)
- Raman Spectrometer/confocal microscope (Raman)
- Portable X-Ray Fluorescence Spectroscopy (XRF)
- Portable Fourier Transform Infrared Spectroscopy (FTIR)
  - Diffuse Reflectance (DRIFTS)
  - Specular Reflectance
  - Attenuated Total Reflectance (ATR)
- Portable VIS-NIR Fibre-Optic Reflectance Spectroscopy (FORS)
- Portable Micro-Fading Tester (MFT)
- Colour and gloss meters
- Microscopes: optical and digital (Dino Lite)
- Environmental chamber for accelerated ageing experiments (T, RH)