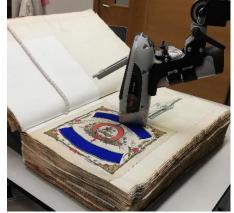

# Our Analytical Capacity

- Multispectral imaging system (MSI)
- Raman Spectrometer/confocal microscope (Raman)
- Portable X-Ray Fluorescence Spectroscopy (XRF)
- Portable Fourier Transform Infrared Spectroscopy (FTIR)
  - Diffuse Reflectance (DRIFTS)
  - Specular Reflectance
  - Attenuated Total Reflectance (ATR)
- Portable VIS-NIR Fibre-Optic Reflectance Spectroscopy (FORS)
- Portable Micro-Fading Tester (MFT)
- Colour and gloss meters
- Microscopes: optical and digital (Dino Lite)
- Environmental chamber for accelerated ageing experiments (T, RH)