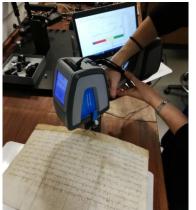

# Our Analytical Capacity

- Multispectral imaging system (MSI)
- Raman Spectrometer/confocal microscope (Raman)
- Portable X-Ray Fluorescence Spectroscopy (XRF)
- Portable Fourier Transform Infrared Spectroscopy (FTIR)
  - Diffuse Reflectance (DRIFTS)
  - Specular Reflectance
  - Attenuated Total Reflectance (ATR)
- Portable VIS-NIR Fibre-Optic Reflectance Spectroscopy (FORS)
- Portable Micro-Fading Tester (MFT)
- Colour and gloss meters
- Microscopes: optical and digital (Dino Lite)
- Environmental chamber for accelerated ageing experiments (T, RH)