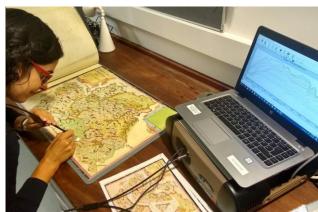

# Our Analytical Capacity

- Multispectral imaging system (MSI)
- Raman Spectrometer/confocal microscope (Raman)
- Portable X-Ray Fluorescence Spectroscopy (XRF)
- Portable Fourier Transform Infrared Spectroscopy (FTIR)
  - Diffuse Reflectance (DRIFTS)
  - Specular Reflectance
  - Attenuated Total Reflectance (ATR)
- Portable VIS-NIR Fibre-Optic Reflectance Spectroscopy (FORS)
- Portable Micro-Fading Tester (MFT)
- Colour and gloss meters
- Microscopes: optical and digital (Dino Lite)
- Environmental chamber for accelerated ageing experiments (T, RH)